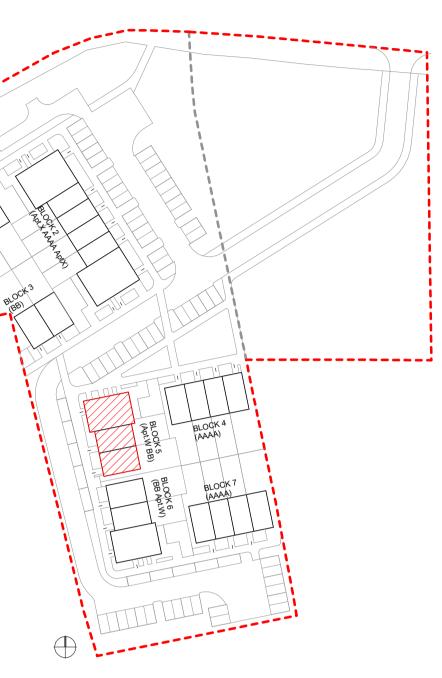

**Key Plan** 1 : 1000

| van Dijk<br>Architects                   |                                                                               |       |                                                        |
|------------------------------------------|-------------------------------------------------------------------------------|-------|--------------------------------------------------------|
| +353 (0) 42 9                            |                                                                               |       | info@vandijkarchitects.co<br>www.@vandijkarchitects.co |
|                                          |                                                                               | A L ` |                                                        |
| Drawing flue                             | Block 5 (/<br>Sections                                                        |       |                                                        |
| Scale<br>1:100                           | Sections                                                                      |       | View                                                   |
| Scale<br>1:100<br>Revision Sheet S<br>A1 | Drawing Number<br>2104-PA-BL5-300<br>ize Cad Reference<br>2104-PA-BL5-100-300 | & 3D  | View                                                   |
| Scale<br>1:100<br>Revision Sheet S       | Sections                                                                      | & 3D  | O View<br>Ambassador Site Housing, Ki                  |