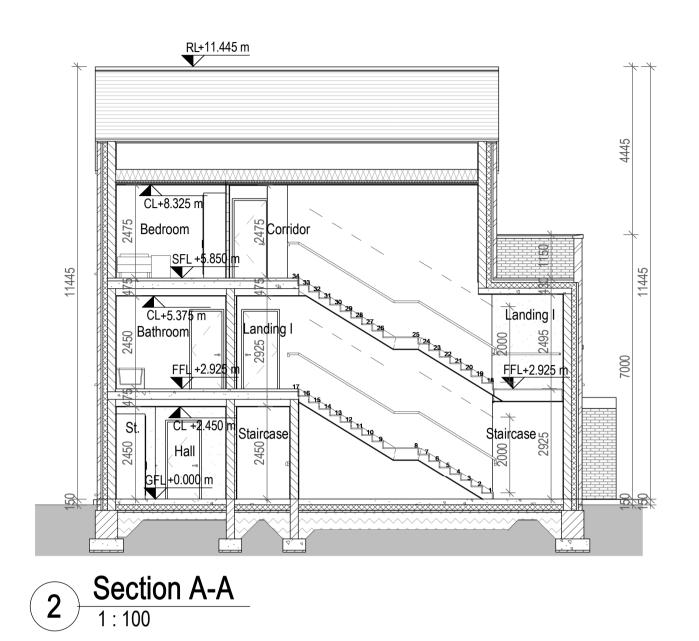

**Key Plan** 1 : 1000

| van Dijk<br>Architects                   |                                                                               |       |                                                        |
|------------------------------------------|-------------------------------------------------------------------------------|-------|--------------------------------------------------------|
| +353 (0) 42 9                            |                                                                               |       | info@vandijkarchitects.co<br>www.@vandijkarchitects.co |
|                                          |                                                                               | A L ` |                                                        |
| Drawing flue                             | Block 5 (/<br>Sections                                                        |       |                                                        |
| Scale<br>1:100                           | Sections                                                                      |       | View                                                   |
| Scale<br>1:100<br>Revision Sheet S<br>A1 | Drawing Number<br>2104-PA-BL5-300<br>ize Cad Reference<br>2104-PA-BL5-100-300 | & 3D  | View                                                   |
| Scale<br>1:100<br>Revision Sheet S       | Sections                                                                      | & 3D  | O View<br>Ambassador Site Housing, Ki                  |